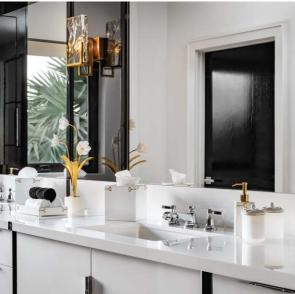

The master bedroom is layered in texture — dripping gold-leaf wall covering, faux chinchilla, creamy textiles and shots of pink. An upholstered headboard appears to float above the platform, while the curves of a sumptuous pink and gold settee balance the lines of the récamier nearby. The master bath returns the interior to its classically inspired black and white palette. Just past alternating black and white marble slabs paired with high-gloss vanities, the centerpiece is revealed behind custom-designed doors: a couple's walk-in shower equipped for both him and her.

LEFT: Black lacquer finishes with flashes of mirrored insets, and an elaborate double-door entryway into his and hers walk-in showers are only some of the features of this lavish space.

TOP AND BOTTOM RIGHT: In the master bath designed by the House of LMD, custom vanities anchor slabs of black and white marble flooring from CJ Marble & Tile.