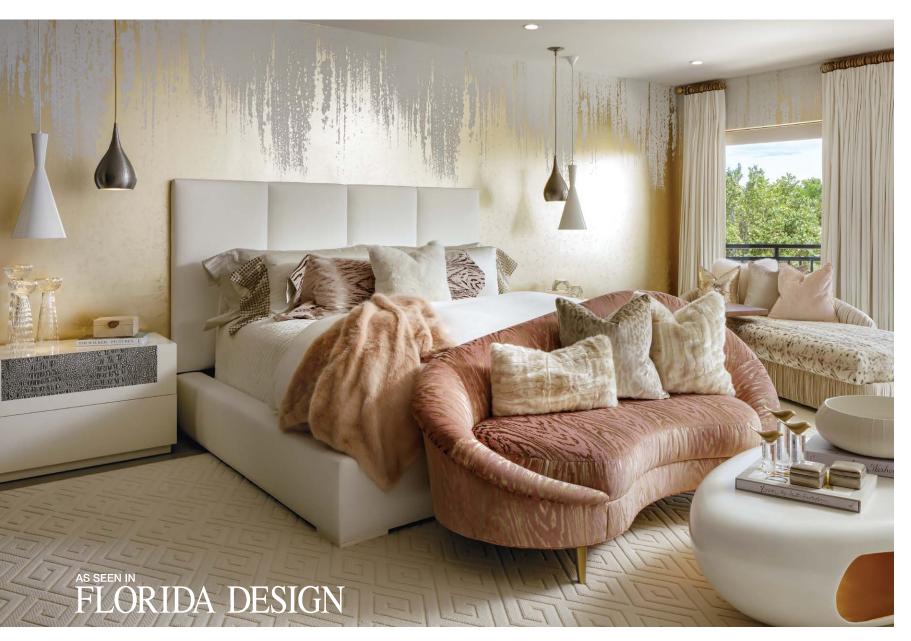

Blanketed with creamy textures and plush furnishings from the House of LMD, the master bedroom shimmers in Odyssey's gold walls infused with a shot of pink to push the palette to the next level. Drop pendants glow in perfect symmetry.

The master bedroom is layered in texture — dripping gold-leaf wall covering, faux chinchilla, creamy textiles and shots of pink. An upholstered headboard appears to float above the platform, while the curves of a sumptuous pink and gold settee balance the lines of the récamier nearby. The master bath returns the interior to its classically inspired black and white palette. Just past alternating black and white marble slabs paired with high-gloss vanities, the centerpiece is revealed behind custom-designed doors: a couple's walk-in shower equipped for both him and her.

#### MASTER BEDROOM

Drapery fabric - JF Fabrics, Ontario, Canada