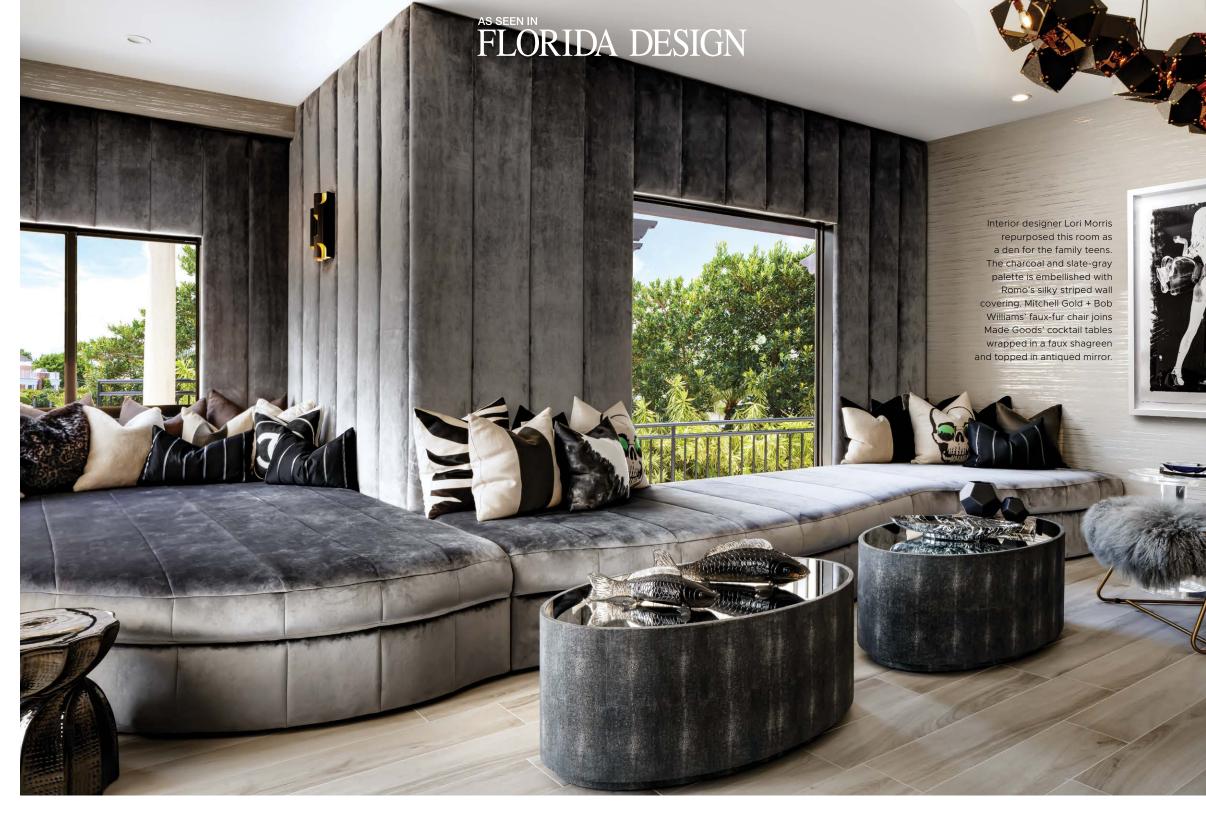

gather in their own private den, where channeled velvet walls are reprised along with linear and organically shaped daybeds that follow the architecture of the room. Within this "party of texture," Morris created the ultimate destination to chill, watch TV and just hang out.

Large gray sofa chaise and upholstered wall - House of LMD, Ontario, Canada Fabric - Jab Anstoetz Inc., Primavera, Ontario, Canada Oval cocktail tables - Made Goods, Elte, Ontario, Canada White wall covering - Romo Fabrics, Bilbrough & Co., Ontario, Canada Accent table - Interlude Home, Interludehome.com Faux fur chair - Mitchell Gold & Bob Williams, Miami, FL SECOND-LEVEL HALLWAY Golden framed mirrors and light fixtures - Arteriors Home, arteriorshome.com Black and white striped consoles - Interlude Home, interludehome.com Round stools - House of LMD, Ontario, Canada