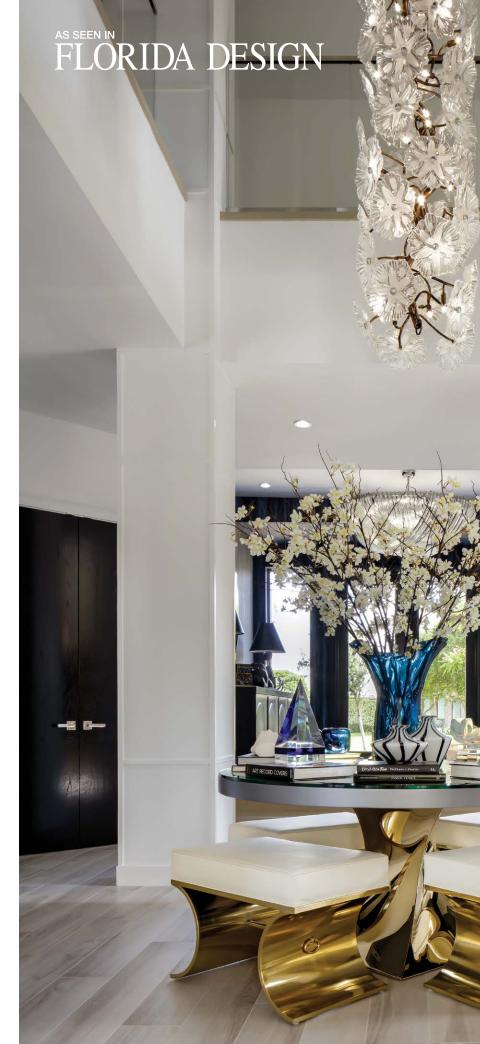

Symmetry and Art Deco elements frame focal points and connect sightlines as a trio of Currey & Company brass chandeliers pulls the eye into the reception area. Here, a stunning glass chandelier cascades in grand style above a custom pedestal table encircled by Bernhardt's "Jet" stools. The couple's sleek Chanel surfboard announces entry to the living room, where a velvet wall balances the yin and yang energy of classic white and black contrasts. Angular modular seating surrounds a custom cocktail table from the House of LMD, while Luceplan's sparkling and festive "Hope" chandelier joins the party.

#### RECEPTION AREA

Pedestal table - House of LMD, Ontario, Canada Stools - Bernhardt, Elte, Ontario, Canada Murano chandelier - Owners' Collection <u>LIVING ROOM</u>

Chanel surfboard - Owners' Collection Sofa, bench, cocktail table, cuddle chair and upholstered wall - House of LMD, Ontario, Canada Sofa leather - Moore & Giles, Forest, VA Wall upholstery - JF Fabrics, Ontario, Canada Cuddle chair fabric - Primavera, Ontario, Canada Club chairs - Regina Andrew, reginaandrews.com Console - Interlude Home, Interludehome.com