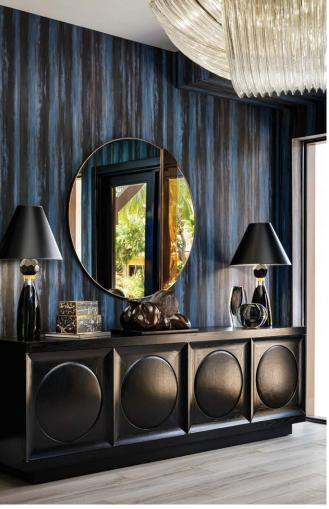

LEFT: Odyssey's black and blue hand-blocked wall covering offers a dramatic backdrop in the foyer, where Kelly Hoppen's round mirror mimics the circular pattern facing Century Furniture's cabinet. A vintage 1940s Murano glass rod chandelier, Murano table lamps and bronze sculpture exude Art Deco tones. is juxtaposed with full-length windows. Modular and amorphous shaped sofas from the designer's own House of LMD are grouped beneath a glass leaf chandelier.

Accent table between club chairs - Arteriors Home, arteriorshome.com Chandelier - Francisco Gomez Paz, Luceplan, ylighting.com Drapery fabric - Treadcount, Ontario, Canada Area rug - Elte, Ontario, Canada LIVING ROOM VIGNETTE Mick Jagger artwork - Owners' Collection Cabinetry - Arteriors Home, arteriorshome.com FOYER Round mirror - Kelly Hoppen, sonderdistribution.com Cabinetry - Century Furniture, centuryfurniture.com Table lamps - Ribbehege & Azevedo, ribbehegeandazevedo.com Wall covering - Odyssey Wallcovering, Ontario, Canada DEN Artwork - Owners' Collection