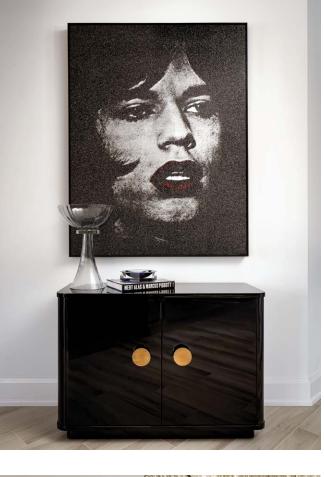

# AS SEEN IN FLORIDA DESIGN

TOP LEFT: Opposite the living room, a secondary focal point wall showcases artist Russell Young's portrait of *Mick Jagger*, pooling the weight of the black and white palette. A black-lacquered oak chest from Arteriors takes things up a notch with its high-gloss finish and oversized brass hardware.

Accent table between club chairs - Arteriors Home, arteriorshome.com Chandelier - Francisco Gomez Paz, Luceplan, ylighting.com Drapery fabric - Treadcount, Ontario, Canada Area rug - Elte, Ontario, Canada LIVING ROOM VIGNETTE Mick Jagger artwork - Owners' Collection Cabinetry - Arteriors Home, arteriorshome.com FOYER Round mirror - Kelly Hoppen, sonderdistribution.com Cabinetry - Century Furniture, centuryfurniture.com Table lamps - Ribbehege & Azevedo, ribbehegeandazevedo.com Wall covering - Odyssey Wallcovering, Ontario, Canada DEN Artwork - Owners' Collection