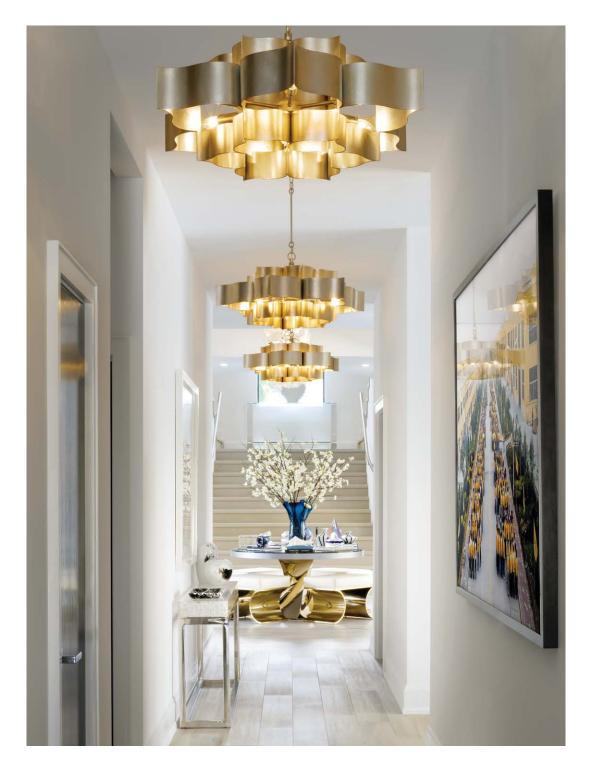

Symmetry and Art Deco elements frame focal points and connect sightlines as a trio of Currey & Company brass chandeliers pulls the eye into the reception area. Here, a stunning glass chandelier cascades in grand style above a custom pedestal table encircled by Bernhardt's "Jet" stools. The couple's sleek Chanel surfboard announces entry to the living room, where a velvet wall balances the yin and yang energy of classic white and black contrasts. Angular modular seating surrounds a custom cocktail table from the House of LMD, while Luceplan's sparkling and festive "Hope" chandelier joins the party.

#### SOURCES <u>HALLWAY</u>

Chandeliers - Currey & Company, curreyandcompany.com Console - Bernhardt, Elte, Ontario, Canada Artwork - Owners' Collection

#### RECEPTION AREA

Pedestal table - House of LMD, Ontario, Canada Stools - Bernhardt, Elte, Ontario, Canada Murano chandelier - Owners' Collection <u>LIVING ROOM</u>

Chanel surfboard - Owners' Collection Sofa, bench, cocktail table, cuddle chair and upholstered wall - House of LMD, Ontario, Canada Sofa leather - Moore & Giles, Forest, VA Wall upholstery - JF Fabrics, Ontario, Canada Cuddle chair fabric - Primavera, Ontario, Canada Club chairs - Regina Andrew, reginaandrews.com Console - Interlude Home, Interludehome.com