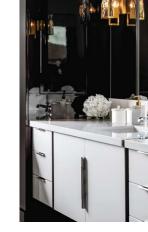

The master bedroom is layered in texture — dripping gold-leaf wall covering, faux chinchilla, creamy textiles and shots of pink. An upholstered headboard appears to float above the platform, while the curves of a sumptuous pink and gold settee balance the lines of the récamier nearby. The master bath returns the interior to its classically inspired black and white palette. Just past alternating black and white marble slabs paired with high-gloss vanities, the centerpiece is revealed behind custom-designed doors: a couple's walk-in shower equipped for both him and her.

LEFT: Black lacquer finishes with flashes of mirrored insets, and an elaborate double-door entryway into his and hers walk-in showers are only some of the features of this lavish space.

TOP AND BOTTOM RIGHT: In the master bath designed by the House of LMD, custom vanities anchor slabs of black and white marble flooring from CJ Marble & Tile.