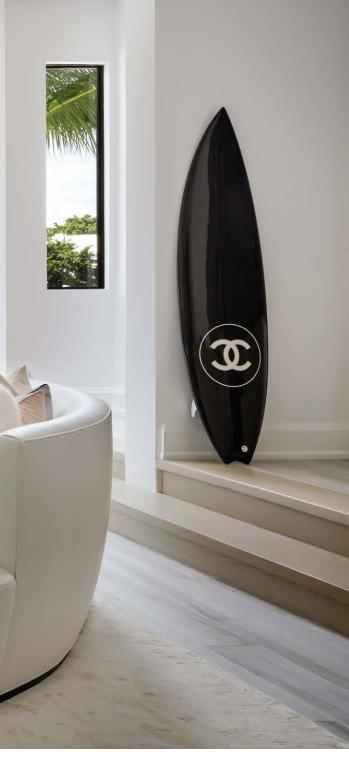

Symmetry and Art Deco elements frame focal points and connect sightlines as a trio of Currey & Company brass chandeliers pulls the eye into the reception area. Here, a stunning glass chandelier cascades in grand style above a custom pedestal table encircled by Bernhardt's "Jet" stools. The couple's sleek Chanel surfboard announces entry to the living room, where a velvet wall balances the yin and yang energy of classic white and black contrasts. Angular modular seating surrounds a custom cocktail table from the House of LMD, while Luceplan's sparkling and festive "Hope" chandelier joins the party.

#### RECEPTION AREA

Pedestal table - House of LMD, Ontario, Canada Stools - Bernhardt, Elte, Ontario, Canada Murano chandelier - Owners' Collection <u>LIVING ROOM</u>

Chanel surfboard - Owners' Collection Sofa, bench, cocktail table, cuddle chair and upholstered wall - House of LMD, Ontario, Canada Sofa leather - Moore & Giles, Forest, VA Wall upholstery - JF Fabrics, Ontario, Canada Cuddle chair fabric - Primavera, Ontario, Canada Club chairs - Regina Andrew, reginaandrews.com Console - Interlude Home, Interludehome.com