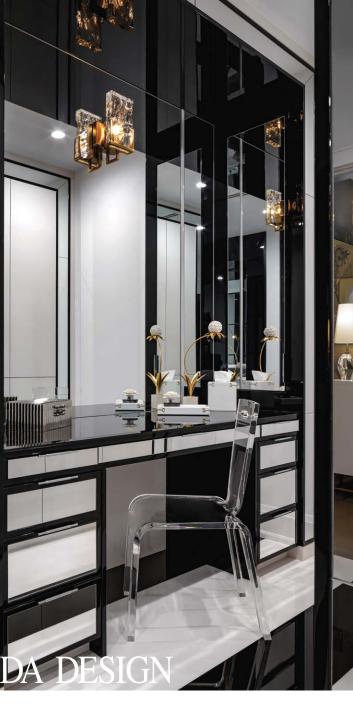

The master bedroom is layered in texture — dripping gold-leaf wall covering, faux chinchilla, creamy textiles and shots of pink. An upholstered headboard appears to float above the platform, while the curves of a sumptuous pink and gold settee balance the lines of the récamier nearby. The master bath returns the interior to its classically inspired black and white palette. Just past alternating black and white marble slabs paired with high-gloss vanities, the centerpiece is revealed behind custom-designed doors: a couple's walk-in shower equipped for both him and her.

LEFT: Black lacquer finishes with flashes of mirrored insets, and an elaborate double-door entryway into his and hers walk-in showers are only some of the features of this lavish space.

TOP AND BOTTOM RIGHT: In the master bath designed by the House of LMD, custom vanities anchor slabs of black and white marble flooring from CJ Marble & Tile.

Vintage acrylic chair - Ribbehege & Azevedo,

Flooring - CJ Marble & Tile, Inc., Pompano Beach, FL

ribbehegeandazevedo.com

AS SEEN IN