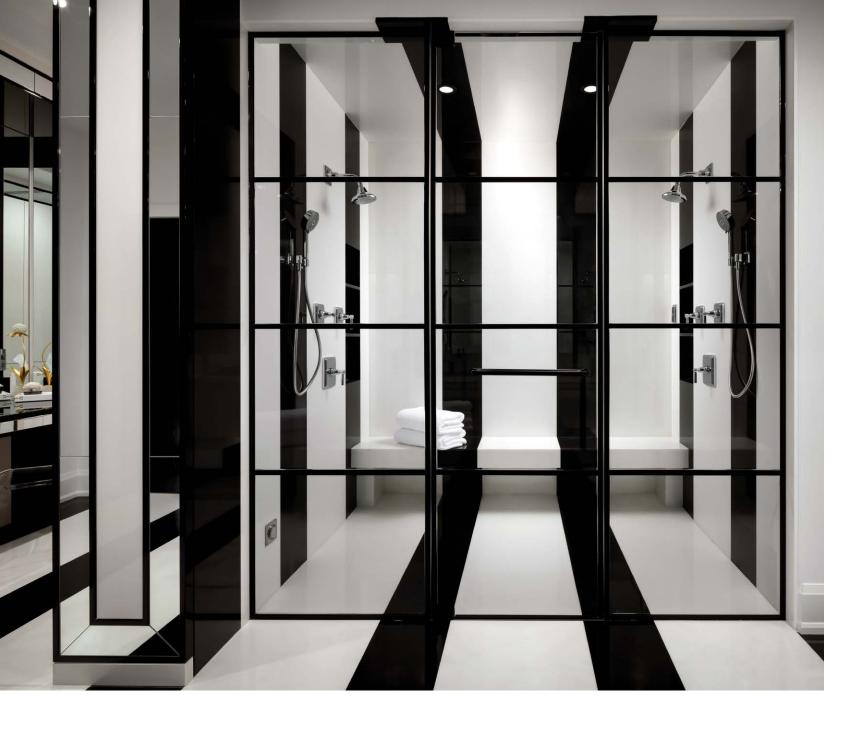

The master bedroom is layered in texture — dripping gold-leaf wall covering, faux chinchilla, creamy textiles and shots of pink. An upholstered headboard appears to float above the platform, while the curves of a sumptuous pink and gold settee balance the lines of the récamier nearby. The master bath returns the interior to its classically inspired black and white palette. Just past alternating black and white marble slabs paired with high-gloss vanities, the centerpiece is revealed behind custom-designed doors: a couple's walk-in shower equipped for both him and her.

LEFT: Black lacquer finishes with flashes of mirrored insets, and an elaborate double-door entryway into his and hers walk-in showers are only some of the features of this lavish space.

TOP AND BOTTOM RIGHT: In the master bath designed by the House of LMD, custom vanities anchor slabs of black and white marble flooring from CJ Marble & Tile.